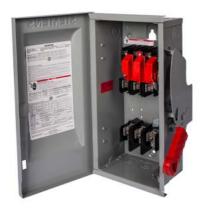

## **SIEMENS**

Data sheet US2:HF362NR

Siemens Low Voltage Circuit Protection Heavy Duty Safety Switches. Type: ENCLOSED, SAFETY SWITCH Std: UL V. Rating: 600V A. Rating: 60A Wattage: 4W No. Of Poles: 3P F. Rating: 60Hz Action: SINGLE THROW Material: 304SS Enclosure: TYPE 3R. 2-3 point mounting holes. O. Cycles: 10000 O. Temperature: (-20F-120F) AMBIENT TEMPERATURE Environmental Conditions: OUTDOOR