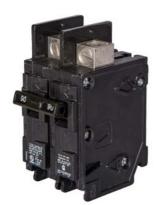

## US2:BQ2B100

Siemens Low Voltage Molded Case Circuit Breakers General Purpose MCCBs - Type BQ, 2-Pole, 120/240VAC are Circuit Protection Molded Case Circuit Breakers. 2-Pole Common-Trip circuit breaker type BQ. Rated 120/240V (100 A) (AIR 10 kA). Special features: Load side lugs are included.