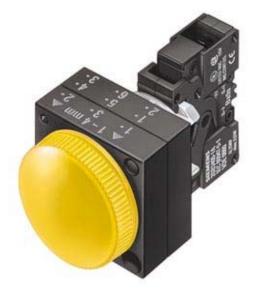

| Design of the operating mechanism               |   | indicator light,           |
|-------------------------------------------------|---|----------------------------|
| Button:                                         |   |                            |
| Design of the button                            |   | flat                       |
| Color / of the button                           |   | green                      |
| Front ring:                                     |   |                            |
| Product component / front ring                  |   | No                         |
| Material / of the front ring                    |   | plastic                    |
| Enclosure:                                      |   |                            |
| Shape / of the housing front                    |   | round                      |
| material / of the housing                       |   | plastic                    |
| General technical details:                      |   |                            |
| Design of the product                           |   | integrated LED, 24 V AC/DC |
| Number of control points                        |   | 0                          |
| Type of voltage                                 |   |                            |
| <ul> <li>of the operating voltage</li> </ul>    |   | AC/DC                      |
| <ul> <li>of the supply voltage</li> </ul>       |   |                            |
| of the fluorescent material                     |   | AC/DC                      |
| Operating voltage / rated value                 |   |                            |
| • minimum                                       | V | 19                         |
| maximum                                         | V | 30                         |
| Supply voltage / 1                              |   |                            |
|                                                 |   |                            |
| <ul> <li>of the fluorescent material</li> </ul> |   |                            |
|                                                 | V | 24                         |

| ırer  |                             |
|-------|-----------------------------|
| cates |                             |
|       |                             |
|       | KTW24                       |
|       | IP66                        |
| °C    | -4080                       |
| °C    | -2570                       |
|       |                             |
| N∙m   | 1                           |
| mm    | 60.5                        |
| mm    | 36                          |
| mm    | 30                          |
|       | 30<br>22                    |
| mm    | round                       |
|       | front mounting              |
|       | integrated LED              |
|       | green                       |
|       | flat                        |
|       |                             |
|       | 0                           |
|       | 0                           |
|       |                             |
|       |                             |
|       | ••                          |
|       | Н                           |
|       | P                           |
| 1/h   | 1,000                       |
|       | 20 200 Hz: 5g               |
|       |                             |
|       | <= 50g                      |
|       |                             |
|       | Yes                         |
|       | 0<br>Yes                    |
|       | screw-type terminals        |
| V     | 24                          |
| V     | 24                          |
|       | mm<br>mm<br>mm<br>mm<br>N·m |