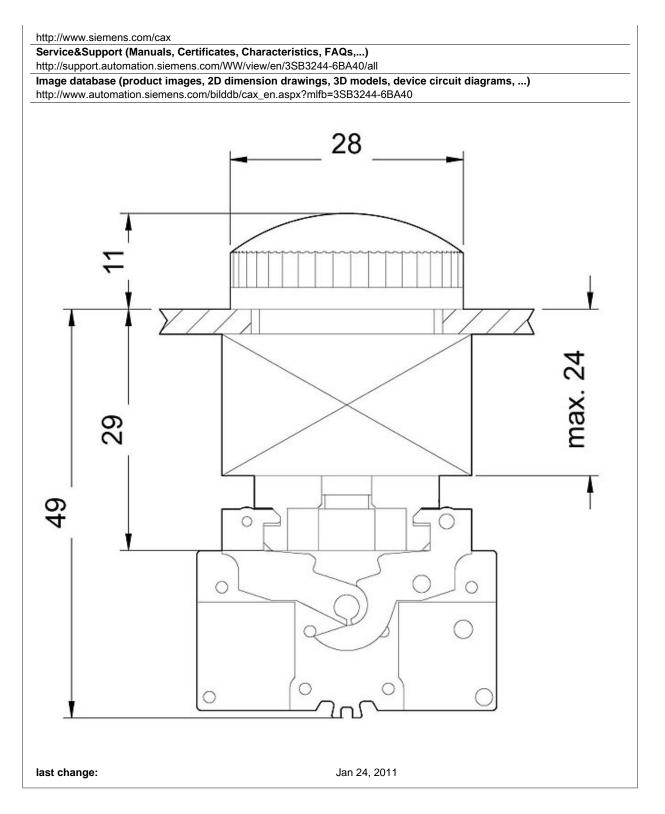

| ırer  |                             |
|-------|-----------------------------|
| cates |                             |
|       |                             |
|       | KTW24                       |
|       | IP66                        |
| °C    | -4080                       |
| °C    | -2570                       |
|       |                             |
| N∙m   | 1                           |
| mm    | 60.5                        |
| mm    | 36                          |
| mm    | 30                          |
|       | 30<br>22                    |
| mm    | round                       |
|       | front mounting              |
|       | integrated LED              |
|       | green                       |
|       | flat                        |
|       |                             |
|       | 0                           |
|       | 0                           |
|       |                             |
|       |                             |
|       | ••                          |
|       | Н                           |
|       | P                           |
| 1/h   | 1,000                       |
|       | 20 200 Hz: 5g               |
|       |                             |
|       | <= 50g                      |
|       |                             |
|       | Yes                         |
|       | 0<br>Yes                    |
|       | screw-type terminals        |
| V     | 24                          |
| V     | 24                          |
|       | mm<br>mm<br>mm<br>mm<br>N·m |